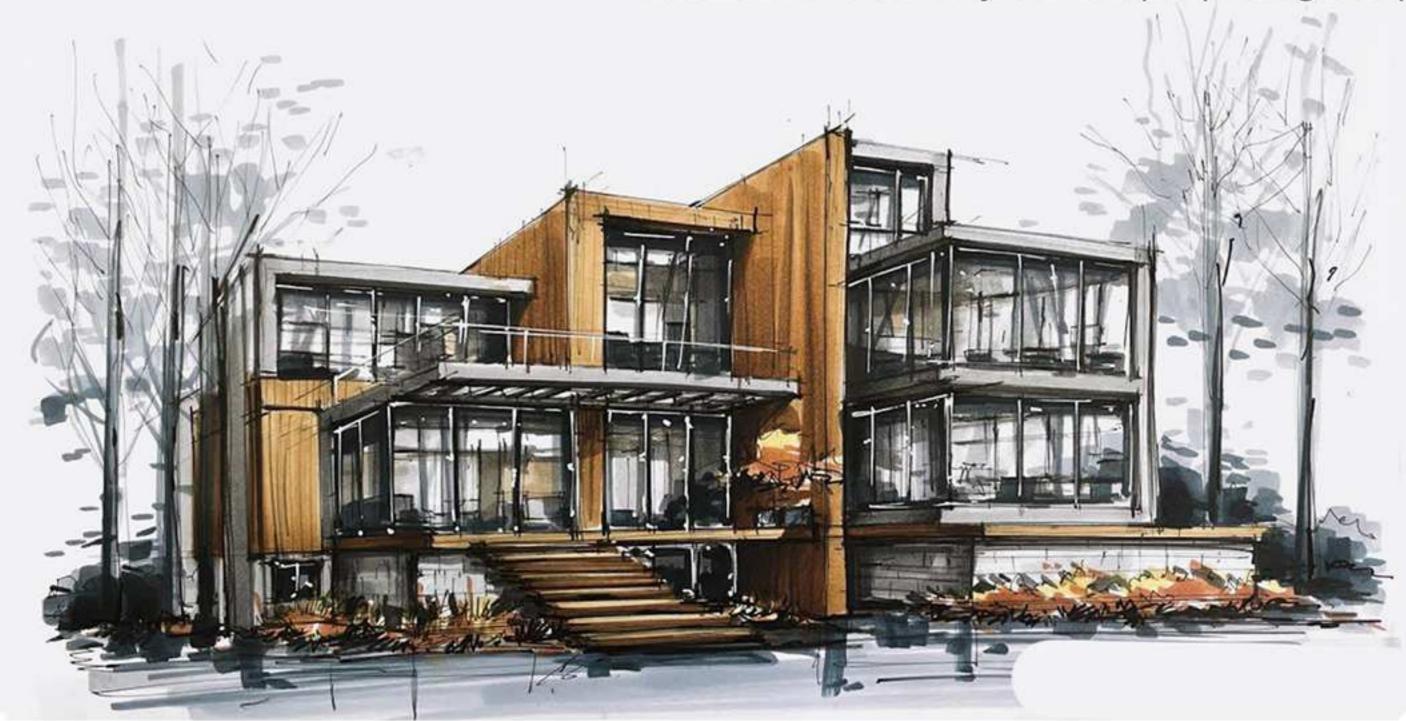

### ARCHITECTURAL & INTERIOR DESIGN

**Architecture design** involves a wide range of work carried out by architects and designers to create and shape the built environment. Here are some key aspects of work carried out in architecture design: